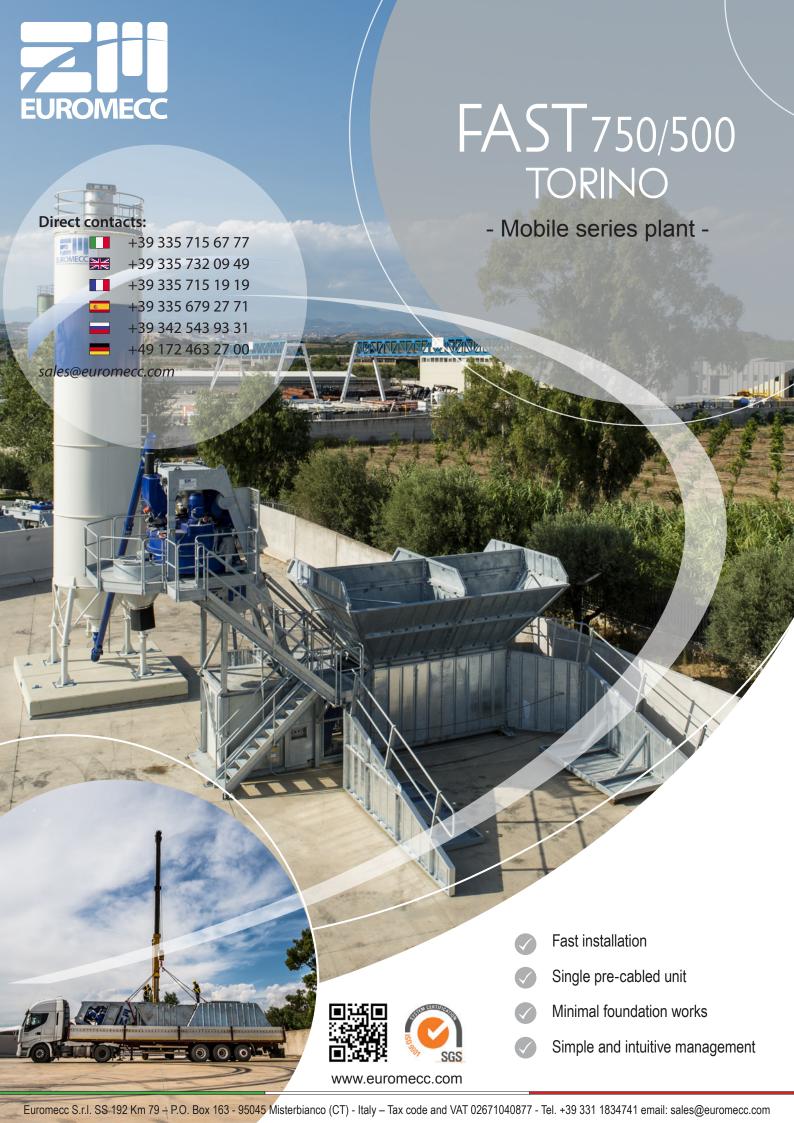

Fast 750/500 Torino had been designed to meet growing needs of reducing assembling timing at the site. This is the ideal mobile plant for construction companies and/or precast concrete producers asking for a high-performance level of the plant, but above all high-quality concrete level.

The batching plant is constituted by only one unit, pre-assembled and pre-cabled, allowing to rapidly pass from transport configuration to the working one. It is transportable on open top 40" container or on standard lowering bed trailer. The aggregate storage group, with total output of 26/34 m³, is composed of 4 compartments with double loading point. Fast 750/500 Torino is equipped with a planetary mixer with 0,5 m³ concrete output per cycle, with a maximum hourly production of 30 m³.