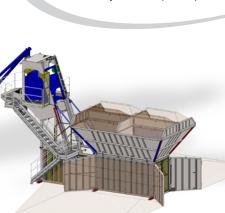

3d model View

Transport: 1 container open top 40' or 1 standard truck dim 13,6 m x 2,5 (silos not included)

| TECHNICAL FEATURES               | UM    | FAST 750/500 |
|----------------------------------|-------|--------------|
| Theoretical hourly output        | m³/h  | 30*          |
| Aggregate storage                | m³    | 26 ÷ 34      |
| Aggregate storage bins           | n°    | 4            |
| Discharge gates/Pneumatic        | n°    | 4/4          |
| Aggregate weighing hopper        | m³    | 2            |
| Aggregate weighing system        | kg    | 1500         |
| Cement weighing hopper           | m³    | 0,3          |
| Cement weighing system           | kg    | 300          |
| Water weighing hopper            | L     | 120          |
| Extractor belt with 650 mm sheet | m³/h  | 140          |
| Skip                             | L     | 750          |
| Planetary mixer                  | L     | 750/500      |
| Air compressor                   | L     | 270          |
| Operating voltage                | V     | 400          |
| Operating frequency              | Hz    | 50/60        |
| Absorbed electrical power        | hp/kW | 60/45        |
| Installed electrical power       | hp/kW | 82/60**      |