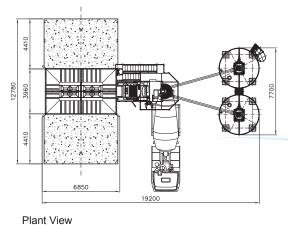

3d model View

Transport: 1 container open top 40' or 1 standard truck dim 13,6 m x 2,5 (silos not included)

| TECHNICAL FEATURES               | UM    | FAST 750/500 |
|----------------------------------|-------|--------------|
| Theoretical hourly output        | m³/h  | 30*          |
| Aggregate storage                | m³    | 26 ÷ 34      |
| Aggregate storage bins           | n°    | 4            |
| Discharge gates/Pneumatic        | n°    | 4/4          |
| Aggregate weighing hopper        | m³    | 2            |
| Aggregate weighing system        | kg    | 1500         |
| Cement weighing hopper           | m³    | 0,3          |
| Cement weighing system           | kg    | 300          |
| Water weighing hopper            | L     | 120          |
| Extractor belt with 650 mm sheet | m³/h  | 140          |
| Skip                             | L     | 750          |
| Planetary mixer                  | L     | 750/500      |
| Air compressor                   | L     | 270          |
| Operating voltage                | V     | 400          |
| Operating frequency              | Hz    | 50/60        |
| Absorbed electrical power        | hp/kW | 60/45        |
| Installed electrical power       | hp/kW | 82/60**      |