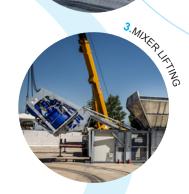

Fast 750/500 Torino had been designed to meet growing needs of reducing assembling timing at the site. This is the ideal mobile plant for construction companies and/or precast concrete producers asking for a high-performance level of the plant, but above all high-quality concrete level.

The batching plant is constituted by only one unit, pre-assembled and pre-cabled, allowing to rapidly pass from transport configuration to the working one. It is transportable on open top 40" container or on standard lowering bed trailer. The aggregate storage group, with total output of 26/34 m³, is composed of 4 compartments with double loading point. Fast 750/500 Torino is equipped with a planetary mixer with 0,5 m³ concrete output per cycle, with a maximum hourly production of 30 m³.