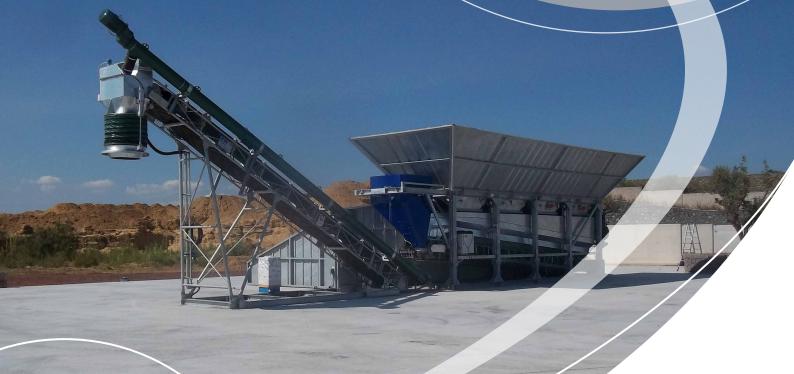

## EASY AND FAST TO ASSEMBLE...

**Euromobil Fast Dry** is a dry mobile batching plant entirely pre-assembled and pre-cabled. It is ideal for temporary sites and is transported on 2 lowering bed trailers. Aggregate storage is composed on 4 compartments, containing up to 95 m<sup>3</sup>. The maximum production per cycle is 6 m<sup>3</sup> of dry doses with an hourly production of 70 m<sup>3</sup>. On request it can be equipped with steel bulkhead to avoid building of the loading ramp.

\_Plant View \_\_Frontal View

- Minimal foundation works
- · Possibility of moving the plant from one site to another
- · Low maintenance costs
- Pre-cabled and pre-assembled at the workshop

OPTIONAL

3d model View