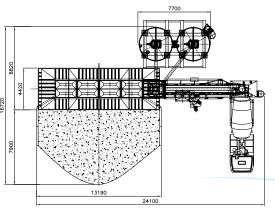

\_Plant View \_\_Frontal View

- Minimal foundation works
- · Possibility of moving the plant from one site to another
- · Low maintenance costs
- Pre-cabled and pre-assembled at the workshop

OPTIONAL

3d model View

Transport: 3 containers open top 40' or 1 standard trucks dim 13,6 m x 2,5 m + 1 low bed trailer (silos not included)

MANAGEMENT

| TECHNICAL FEATURES                        | UM    | FAST DRY |
|-------------------------------------------|-------|----------|
| Theoretical hourly output                 | m³/h  | 70       |
| Aggregate storage                         | m³    | 65 ÷ 95  |
| Aggregate storage bins                    | n°    | 4        |
| Discharge gates/Pneumatic                 | n°    | 8/8      |
| Aggregate weighing hopper                 | m³    | 13       |
| Aggregate weighing system                 | kg    | 15.000   |
| Cement weighing hopper                    | m³    | 3        |
| Cement weighing system                    | kg    | 3000     |
| Litercounter pulse emitter 2"             | m³/h  | 30       |
| Extractor belt with 800 mm sheet          | m³/h  | 180      |
| Loading belt with 800 mm sheet            | m³/h  | 180      |
| Loading screw Ø 273 mm                    | ton/h | 70       |
| Air compressor                            | L     | 500      |
| Operating voltage                         | V     | 400      |
| Operating frequency                       | Hz    | 50/60    |
| Absorbed electrical power                 | hp/Kw | 48/35    |
| Installed electrical power                | hp/Kw | 68/50*   |
| ** basic version and without suction hood |       |          |