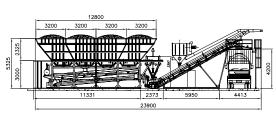

\_Plant View \_\_Frontal View

- Minimal foundation works
- · Possibility of moving the plant from one site to another
- · Low maintenance costs
- Pre-cabled and pre-assembled at the workshop

OPTIONAL

3d model View

Transport: 3 containers open top 40' or 1 standard trucks dim 13,6 m x 2,5 m + 1 low bed trailer (silos not included)

MANAGEMENT

| TECHNICAL FEATURES                        | UM    | FAST DRY |
|-------------------------------------------|-------|----------|
| Theoretical hourly output                 | m³/h  | 70       |
| Aggregate storage                         | m³    | 65 ÷ 95  |
| Aggregate storage bins                    | n°    | 4        |
| Discharge gates/Pneumatic                 | n°    | 8/8      |
| Aggregate weighing hopper                 | m³    | 13       |
| Aggregate weighing system                 | kg    | 15.000   |
| Cement weighing hopper                    | m³    | 3        |
| Cement weighing system                    | kg    | 3000     |
| Litercounter pulse emitter 2"             | m³/h  | 30       |
| Extractor belt with 800 mm sheet          | m³/h  | 180      |
| Loading belt with 800 mm sheet            | m³/h  | 180      |
| Loading screw Ø 273 mm                    | ton/h | 70       |
| Air compressor                            | L     | 500      |
| Operating voltage                         | V     | 400      |
| Operating frequency                       | Hz    | 50/60    |
| Absorbed electrical power                 | hp/Kw | 48/35    |
| Installed electrical power                | hp/Kw | 68/50*   |
| ** basic version and without suction hood |       |          |