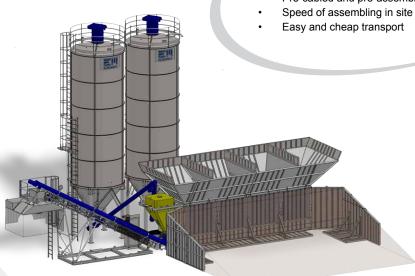

## EASY AND FAST TO ASSEMBLE...

**Euromobil Fast Dry** is a dry mobile batching plant entirely pre-assembled and pre-cabled. It is ideal for temporary sites and is transported on 2 lowering bed trailers. Aggregate storage is composed on 4 compartments, containing up to 95 m<sup>3</sup>. The maximum production per cycle is 6 m<sup>3</sup> of dry doses with an hourly production of 70 m<sup>3</sup>. On request it can be equipped with steel bulkhead to avoid building of the loading ramp.

\_Plant View \_\_Frontal View

- Minimal foundation works
- · Possibility of moving the plant from one site to another
- · Low maintenance costs
- Pre-cabled and pre-assembled at the workshop

OPTIONAL

3d model View