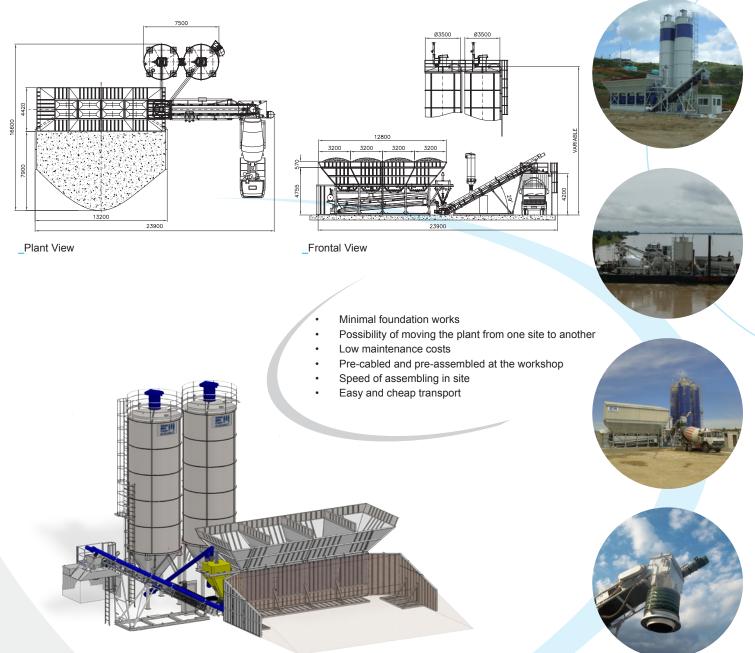

## EASY AND FAST TO ASSEMBLE ...

**Fast Dry 100** is a dry mobile batching plant entirely pre-assembled and pre-cabled. It is ideal for temporary sites and is transported on 2 lowering bed trailers. Aggregate storage is composed on 4 compartments, containing up to 95 m<sup>3</sup>. The maximum production per cycle is 6 m<sup>3</sup> of dry doses with an hourly production of 100 m<sup>3</sup>. On request it can be equipped with steel bulkhead to avoid building of the loading ramp.

## \_3d model View

| Transport: 3 containers open top 40' or 1 standard trucks dim 13.6 m x 2.5 m + 1 low bed trailer (silos no    |           |
|---------------------------------------------------------------------------------------------------------------|-----------|
| Transport 3 containers open top 40 or 1 standard inteks of $13$ b m x z 5 m $\pm$ 1 low bed trailer (silos no | included) |